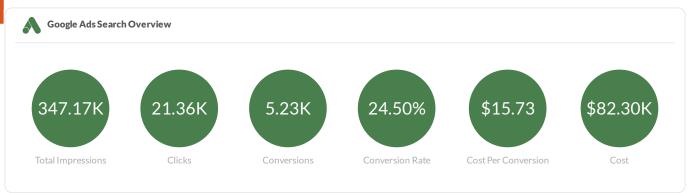

#### Paid Search Campaigns

| Campaign Name             | Impressions | Clicks | CTR    | Avg. Client CPC | Conversions | Conversion Rate | Cost Per Conversion | Cost        |
|---------------------------|-------------|--------|--------|-----------------|-------------|-----------------|---------------------|-------------|
| Total 0                   | 263,142     | 21,355 | 8.12%  | \$6.42          | 5,232.20    | 24.50%          | \$15.73             | \$82,302.93 |
| Online Church Attendance  | 118,126     | 13,034 | 11.03% | \$4.55          | 3,451.27    | 26.48%          | \$10.30             | \$35,546.48 |
| Small Groups              | 73,823      | 3,926  | 5.32%  | \$10.35         | 765.77      | 19.51%          | \$31.84             | \$24,383.10 |
| Prayer Request            | 36,618      | 2,095  | 5.72%  | \$11.59         | 593.00      | 28.31%          | \$24.56             | \$14,565.81 |
| Mount Pleasant Location   | 1,088       | 294    | 27.02% | \$4.05          | 139.84      | 47.56%          | \$5.11              | \$714.74    |
| Summerville Location      | 727         | 224    | 30.81% | \$2.82          | 132.32      | 59.07%          | \$2.86              | \$379.04    |
| Giving                    | 16,648      | 836    | 5.02%  | \$10.82         | 91.16       | 10.90%          | \$59.56             | \$5,429.54  |
| North Charleston Location | 253         | 78     | 30.83% | \$2.65          | 53.91       | 69.12%          | \$2.30              | \$124.00    |
| Christmas - National      | 1,923       | 96     | 4.99%  | \$3.52          | 3.93        | 4.09%           | \$51.63             | \$202.90    |
| Easter 2020               | 13,934      | 771    | 5.53%  | \$2.07          | 1.00        | 0.13%           | \$957.31            | \$957.31    |