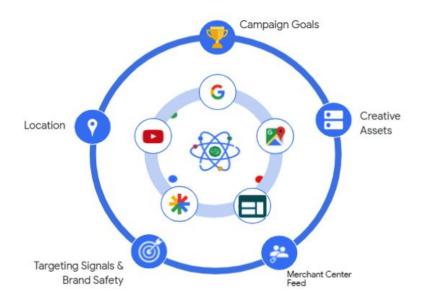

## **Run Ads Across Multiple Google Networks**

The Performance Max campaign type is very adaptable as it utilizes a mix of automation and machine learning to help advertisers execute their specific conversion goals.

The campaign type has a broad reach **serving across Google's Network**, reaching customers on the following networks: **Display, Search, Maps, Discover Feed, YouTube, Gmail, Shopping**Ad Inventory.