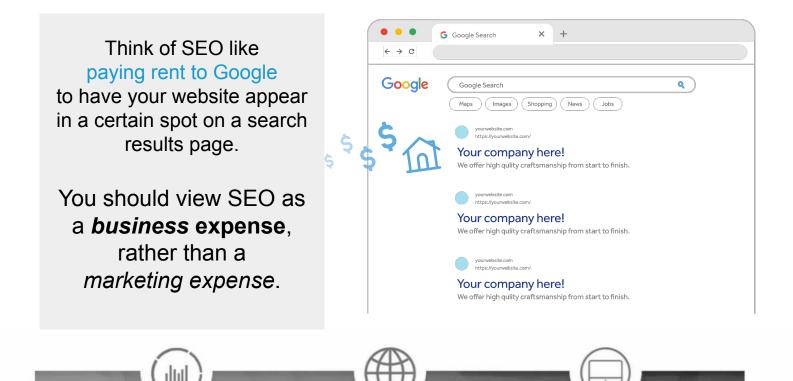

## Increasing the Quality & Quantity of Organic Search Traffic

When people search for something online, they usually only click on the first few results that appear. By optimizing your website for SEO, you can improve your chances of appearing higher in the search results, which can lead to **more traffic to your website & ultimately more business**.

Search Engine Optimization is an encompassing approach to **optimize your entire web presence to make it more visible and relevant to search engines** including your website, social channels, blogs, and directory listings.

We use strategies, techniques and tactics to increase the quality and quantity of organic search traffic to your website with a strong emphasis on content marketing and website performance.